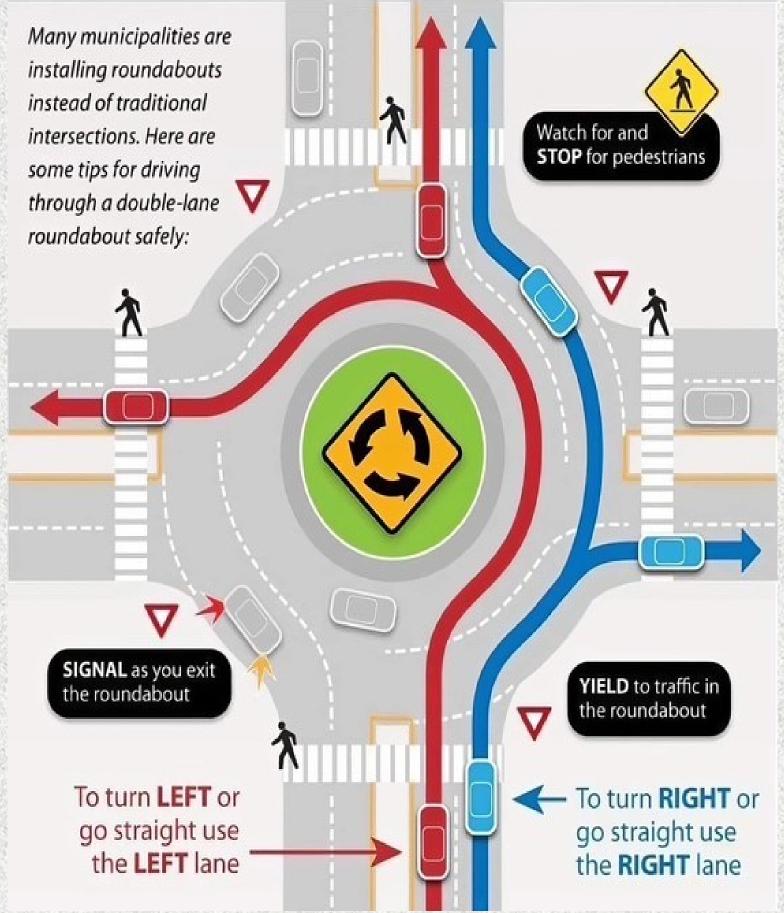

### **HOW TO USE A ROUNDABOUT**

Come enjoy a float down the Red River with CMT/ABATE DEKALB COUNTY!

**RESERVE YOUR PLACE \$10** 

August 9th 11:30AM

We will meet at IHOP 2219 Gallatin Pike, Hendersonville, TN 7:30AM BREAKFAST 10:00AM KSU