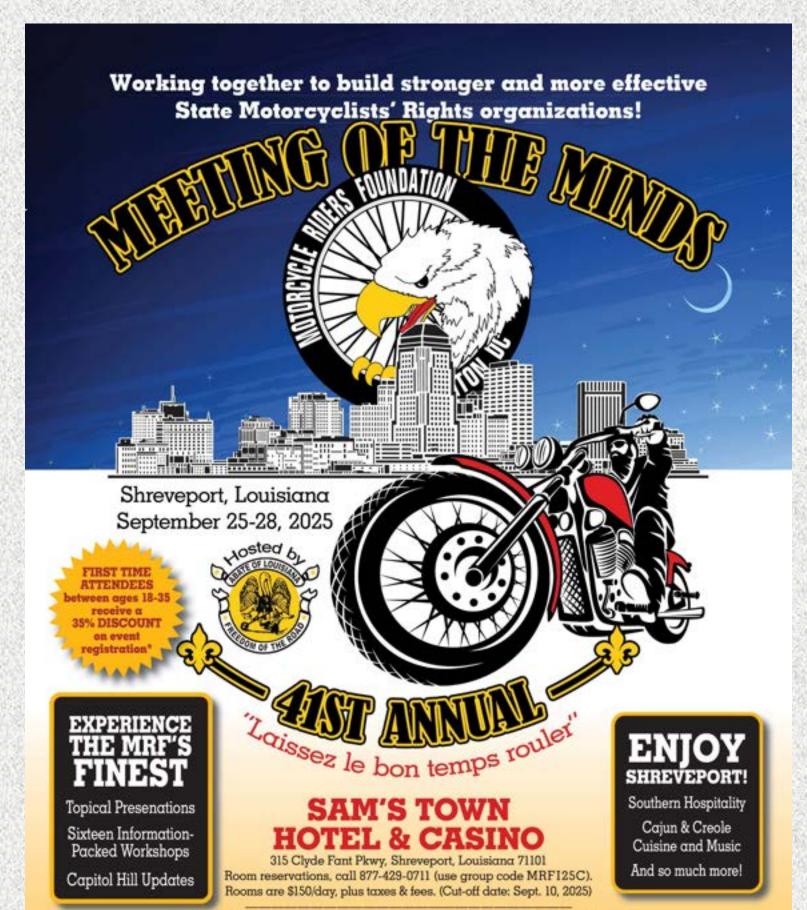

#### **GOLD BOOSTERS RECEIVE..**

ONE OF A KIND Booster Shirt & Pin

If you are already a BOOSTER and want to upgrade to GOLD, this T-SHIRT is Yours!

Order onlne at...
www.cmtabate.com/shop!!!

Pre-registration for conference through the MRF, PO Box 9090, Peoria, IL 61612

Pre-registration (must be received by Sept. 10, 2025): \$100.00 (current member) / \$120.00 (non-member)

Registration rate after Sept. 10, 2025: \$110.00 (current member) / \$130.00 (non-member)

Registration includes all workshops, workshop materials, and Saturday banquet.

Registration questions call the MRF at 202-546-0983, or email Fred Harrell at fred@mrf.org.

\*See registration form for details.

made into

## 대한어 상대를 바빌려 따라살이 의원의

Thousands of motorcyclists' rights activists have attended MRF sponsored annual regional and national workshops since 1985. These workshops provide the nuts and bolts, "user friendly" subjects and training to assist motorcyclists in defending, building, and strengthening their grassroots organizations.

Motorcycle Riders Foundation is proud to present their annual conference for politically motivated motorcyclists! Spend the weekend with some of motorcycling's most educated and dedicated activists. Learn what issues will impact bikers today and in the future!