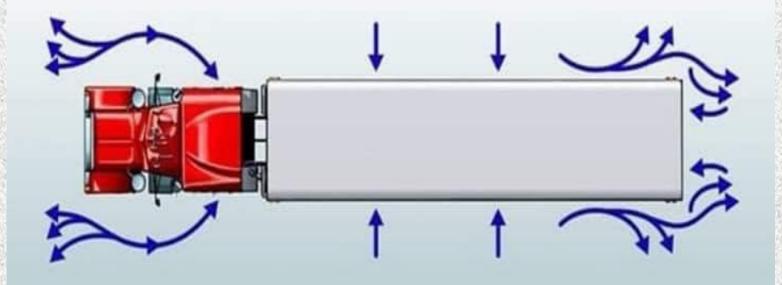

· Pre 1979 · 1980 to 2000

British Pre 2000

European

- · Pre 1979 · Enduro/dirt · Street
- 1980-2000 Enduro/dirt Street

Asian Pre 1979

· Enduro/dirt · Street

Asian 1980-2000

· Enduro/dirt · Street

Exhibition – High quality restored to original ozarkvintagemotorcycleassociation Competition – Designed for competitive racing

Tiddler - 100cc or less

Scooter - 13" or smaller tire

Bobber/Brat/Café - Stripped down, lowered

Custom – Customized from original

Survivor – Unrestored, unmodified except for safety item replacement

Pre 1979
 1980 – 2000

#### New Classes:

Modern Retro - 2001 & up

New bikes manufactured to look retro

Open - Any age, make & model







THE INTERNET'S MOST POPULAR MOTORCYCLE EVENT CALENDAR

ALL THE EVENTS
ALL IN ONE PLACE

- List Your Event for Free -





Air turbulence

### **HOW TO USE A ROUNDABOUT**







Come enjoy a float down the Red River with CMT/ABATE DEKALB COUNTY!

**RESERVE YOUR PLACE \$10** 

August 9th 11:30AM

We will meet at IHOP 2219 Gallatin Pike, Hendersonville, TN 7:30AM BREAKFAST 10:00AM KSU

We need to be at Bell Witch Tanking by 11:30AM 340 Keysburg Road, Adams, TN 37010 (33 MILES FROM IHOP)

#### MEET AT BELL WITCH by 11:30 TO FLOAT THE RIVER

15 person minimum to get our special price of \$25 Tanks hold up to 6 people. DEPOSIT \$10 NON REFUNDABLE Coolers Welcome! Bring Refreshments and Snacks Bring Your Own Chairs or Cushions

**NO GLASS CONTAINERS ALLOWED ON FLOATS** 

**CONTACT: Lisa or Meashy To Make Reservations** 

LEAVE A MESSAGE 615-926-9165 or 615-364-5140

**EMAIL** 

CMTABATEInBox@outlook.com

## Sumner