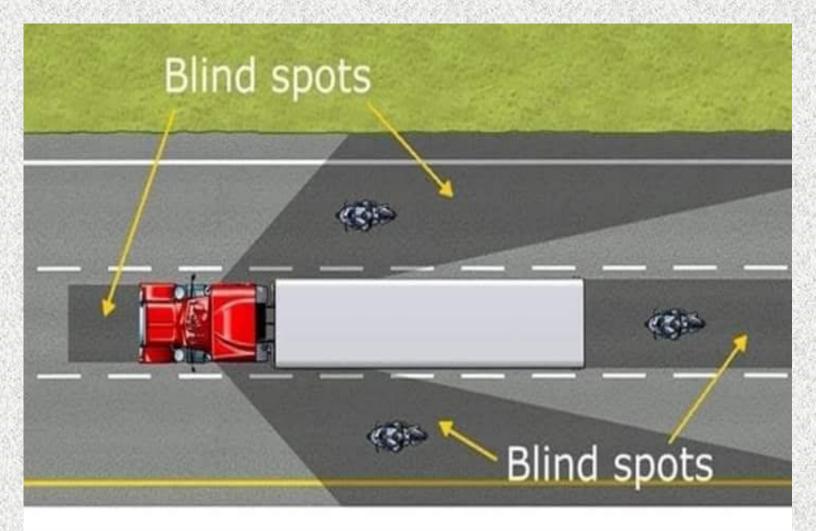

an

· Pre 1979 · 1980 to 2000

British Pre 2000

European

- · Pre 1979 · Enduro/dirt · Street
- 1980-2000 Enduro/dirt Street

Asian Pre 1979

· Enduro/dirt · Street

Asian 1980-2000

· Enduro/dirt · Street

Exhibition – High quality restored to original ozarkvintagemotorcycleassociation Competition – Designed for competitive racing

Tiddler - 100cc or less

Scooter - 13" or smaller tire

Bobber/Brat/Café - Stripped down, lowered

Custom – Customized from original

Survivor – Unrestored, unmodified except for safety item replacement

Pre 1979
 1980 – 2000

#### New Classes:

Modern Retro - 2001 & up

New bikes manufactured to look retro

Open - Any age, make & model







THE INTERNET'S MOST POPULAR MOTORCYCLE EVENT CALENDAR

ALL THE EVENTS
ALL IN ONE PLACE

- List Your Event for Free -





Air turbulence

### **HOW TO USE A ROUNDABOUT**







Come enjoy a float down the Red River with CMT/ABATE DEKALB COUNTY!

**RESERVE YOUR PLACE \$10** 

August 9th 11:30AM

We will meet at IHOP 2219 Gallatin Pike, Hendersonville, TN 7:30AM BREAKFAST 10:00AM KSU

We need to be at Bell Witch Tanking by 11:30AM 340 Keysburg Road, Adams, TN 37010 (33 MILES FROM IHOP)

#### MEET AT BELL WITCH by 11:30 TO FLOAT THE RIVER

15 person minimum to get our special price of \$25 Tanks hold up to 6 people. DEPOSIT \$10 NON REFUNDABLE Coolers Welcome! Bring Refreshments and Snacks Bring Your Own Chairs or Cushions

**NO GLASS CONTAINERS ALLOWED ON FLOATS** 

**CONTACT: Lisa or Meashy To Make Reservations** 

LEAVE A MESSAGE 615-926-9165 or 615-364-5140

**EMAIL** 

CMTABATEInBox@outlook.com

## Sumn