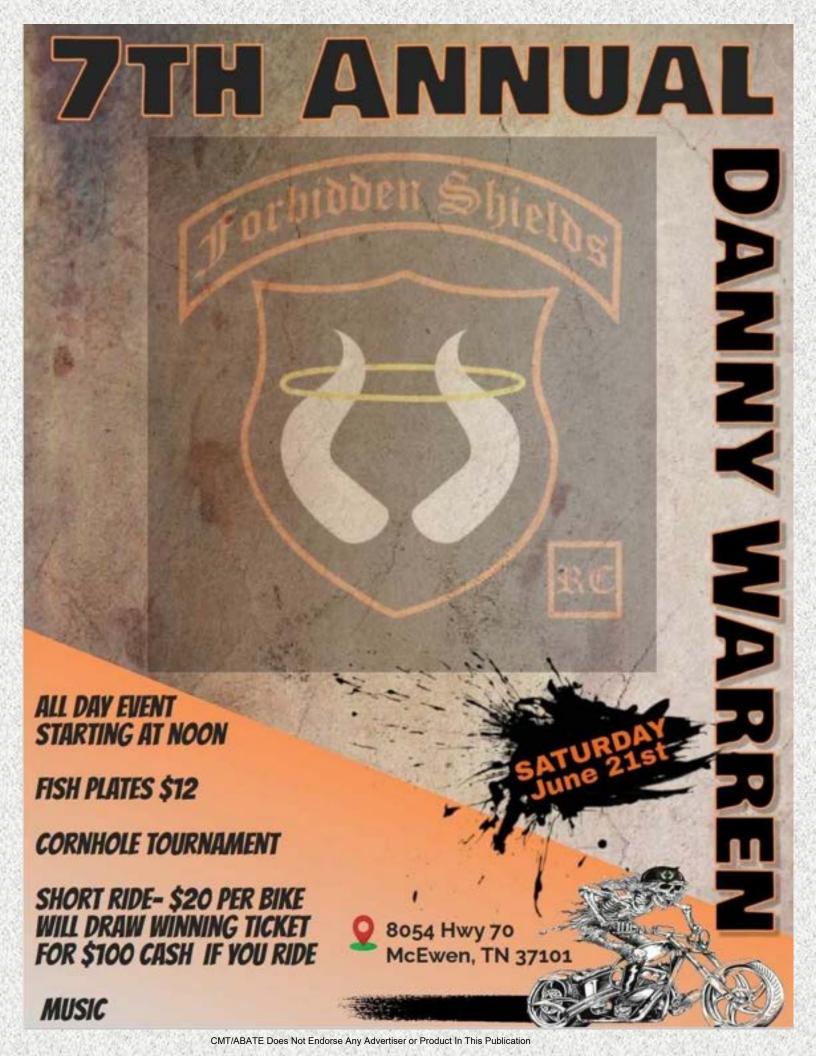

#### CMT/ABATE, Inc. LIBERTY RALLY June 13<sup>th</sup>-15<sup>th</sup>, 2025

Event to raise tunds to protect the Freedom of Tennessee's Motorcyclists IACKSON COUNTY FAIRGROUNDS (Gainesboro, TN)

<u>DIRECTIONS</u>: From I-40, Exit 280 - Go North on Hwy 56 (17 miles to Gainesboro). Turn Left onto Hwy 53. Go 1 Mile. Turn Right onto Hwy 262. Go 2 Miles. Turn Right into Fairgrounds.

\$10 per person | under 16 free - accompanied by parent

Gates open Noon, Friday, June 13th

INCLUDES: Camaraderie, Rustic Camping – Karaoke Friday,
Live Music Saturday (Band TBD) / Bike Games Saturday start at 2:00pm
Question: Ms Liberty Contest? Anything is possible Chin up, books (2)

Food & Beverages available for purchase

out and walk Proud!

#### FREE VENDOR SET-UP and INCLUDES ONE FREE ADMISSION

Sponsors: Scooters Bar & Grill and Misty's Suds & Buds
Host Charters: Upper Cumberland (others to be listed once confirmed)
Upper Cumberland Charter Meeting on Sunday.

Contact info: Lynn (UPC) 931-310-9719